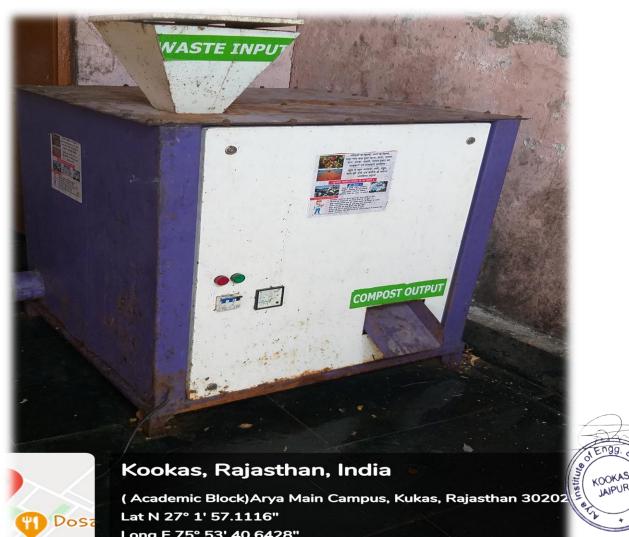

#### **Waste Compost Machine Installed for Waste Recycle System**

Long E 75° 53' 40.6428" 12/02/21 12:25 PM

(Affiliated to RTU | Approved by AICTE, New Delhi)

- SP-40, RIICO Industrial Area, RIICO-Kukas, Jaipur-302028
- Ph. 0141-2820700, 5148801