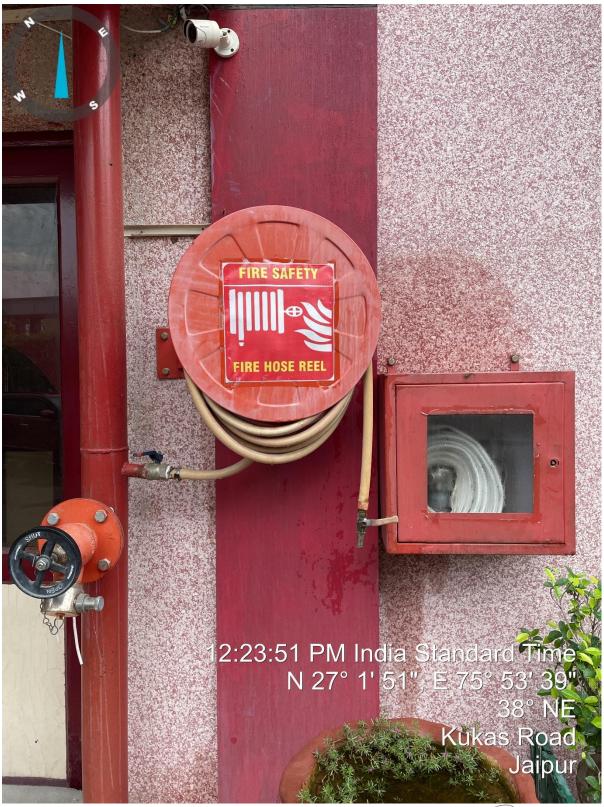

**Diesel Generator Set** 

(Affiliated to RTU | Approved by AICTE, New Delhi)

- SP-40, RIICO Industrial Area, RIICO-Kukas, Jaipur-302028
- Ph. 0141-2820700, 5148801

www.aryainstitutejpr.com

Fire Extinguisher System