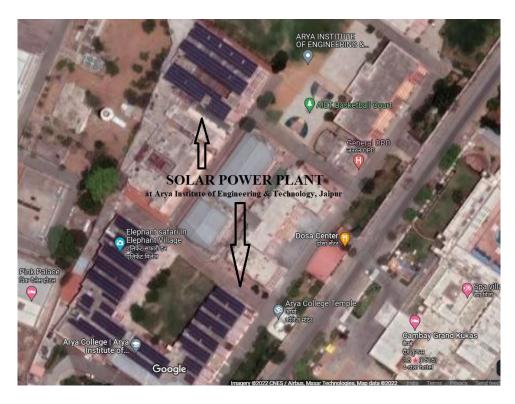

www.aryainstitutejpr.com

**Solar Power Plant** 

**Solar Tree** 

(Affiliated to RTU | Approved by AICTE, New Delhi)

- SP-40, RIICO Industrial Area, RIICO-Kukas, Jaipur-302028
- Ph. 0141-2820700, 5148801

www.aryainstitutejpr.com